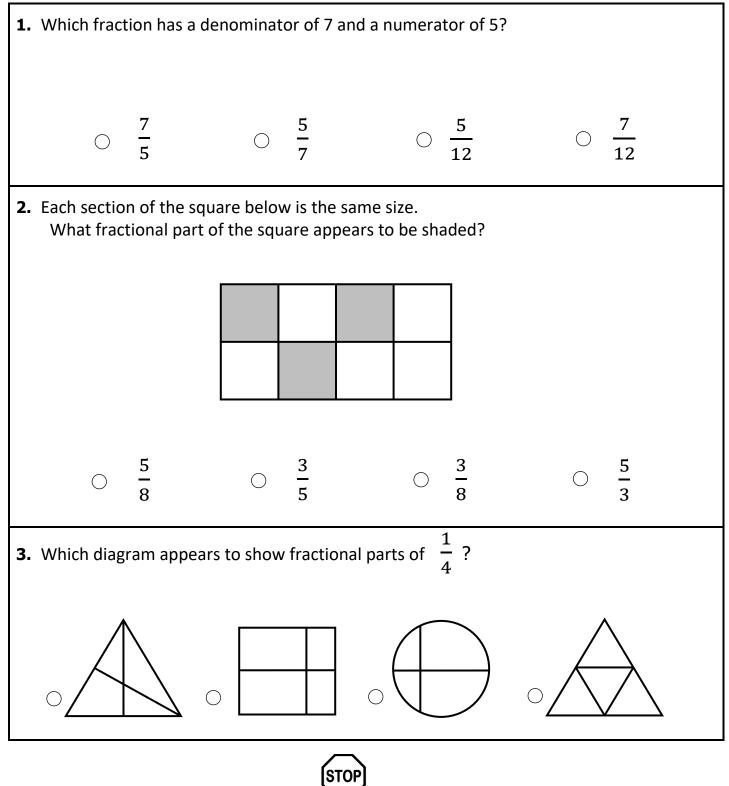

Questions 1-3: Find the fraction.

Please stop, put your pencil down and wait for the next directions.

© OAISD, November 2020

(continued)

(continued)

(continued)

| Questions 10-12: Compare the two fractions. (<, >, =) |                               |         |
|-------------------------------------------------------|-------------------------------|---------|
| 10.                                                   | $\frac{4}{5} - \frac{5}{9}$   |         |
|                                                       |                               | Answer: |
| 11.                                                   | $\frac{3}{4} - \frac{15}{20}$ |         |
|                                                       |                               | Answer: |
| 12.                                                   | $\frac{4}{7}$ $\frac{5}{9}$   |         |
|                                                       |                               | Answer: |