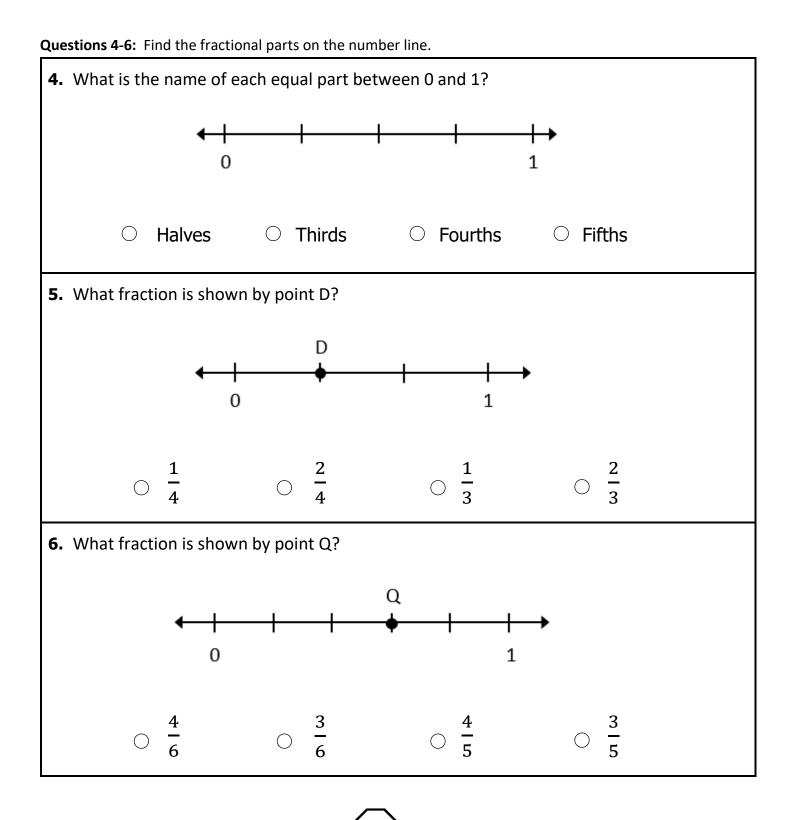

Questions 1-3: Find the fraction.

Please stop, put your pencil down and wait for the next directions.

© OAISD, November 2020

(continued)

(continued)

(continued)

| Questions 10-12: Compare the two fractions. (<, >, =) |                               |         |
|-------------------------------------------------------|-------------------------------|---------|
| 10.                                                   | $\frac{4}{5} - \frac{5}{9}$   |         |
|                                                       |                               | Answer: |
| 11.                                                   | $\frac{3}{4} - \frac{15}{20}$ |         |
|                                                       |                               | Answer: |
| 12.                                                   | $\frac{4}{7}$ $\frac{5}{9}$   |         |
|                                                       |                               | Answer: |