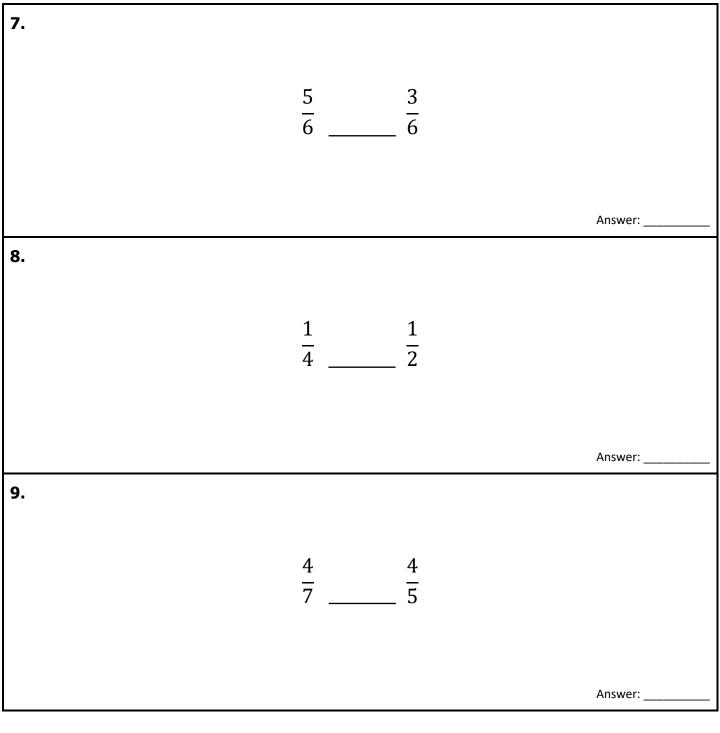

Questions 1-3: Find the fraction.

Please stop, put your pencil down and wait for the next directions.

© OAISD, November 2020

(continued)

(continued)

(continued)

| Questions 10-12: Compare the two fractions. (<, >, =) |                               |         |
|-------------------------------------------------------|-------------------------------|---------|
| 10.                                                   | $\frac{4}{5} - \frac{5}{9}$   |         |
|                                                       |                               | Answer: |
| 11.                                                   | $\frac{3}{4} - \frac{15}{20}$ |         |
|                                                       |                               | Answer: |
| 12.                                                   | $\frac{4}{7}$ $\frac{5}{9}$   |         |
|                                                       |                               | Answer: |