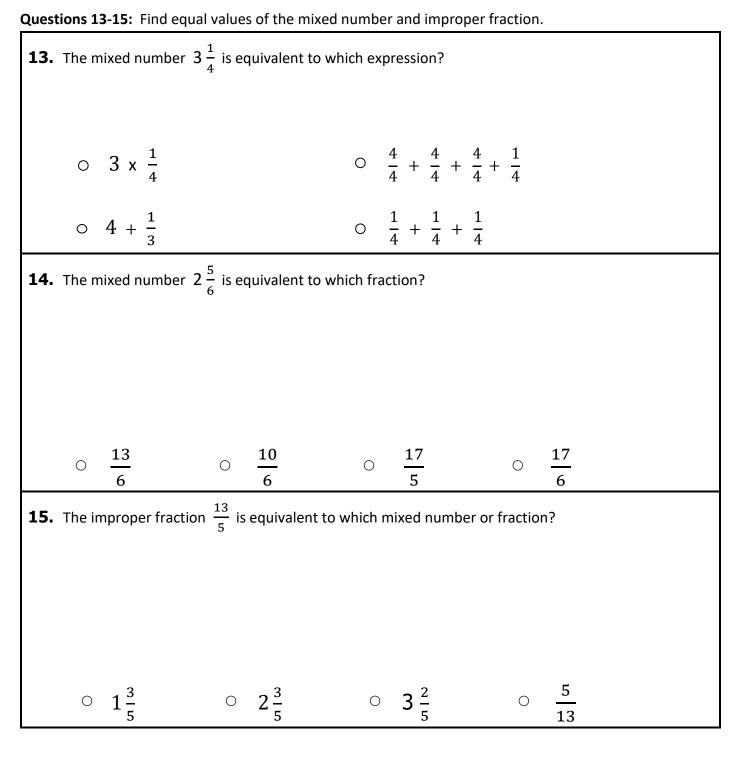

Questions 10-12: Compare the two fractions. (<, >, =)

(continued)

(continued)

**Questions 16-18:** Add and subtract the mixed numbers.

(continued)

Questions 19-21: Multiply the fraction and whole number.

(continued)