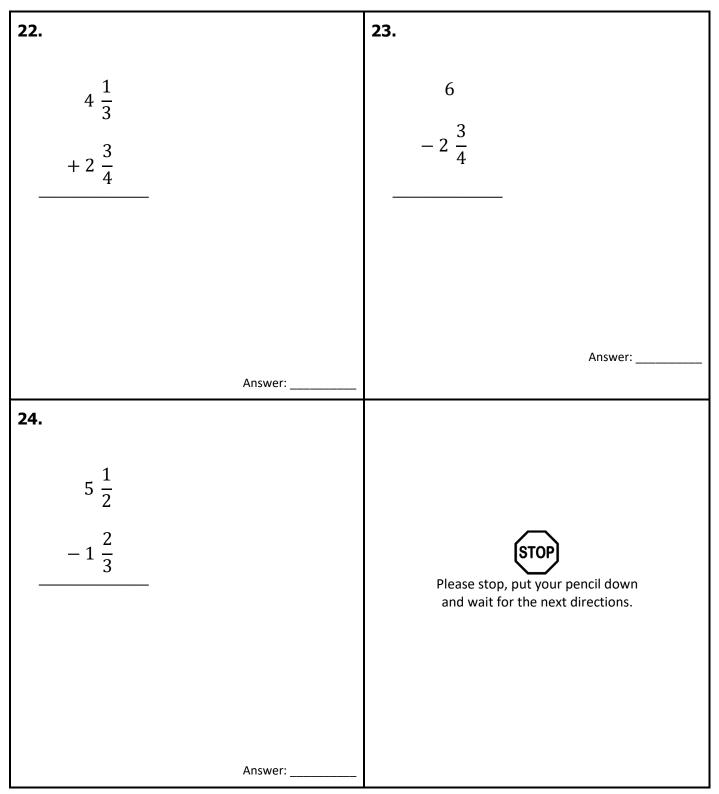

| $\frac{4}{5} - \frac{5}{9}$   |         |
|                                                       |                               | Answer: |
| 11.                                                   | $\frac{3}{4} - \frac{15}{20}$ |         |
|                                                       |                               | Answer: |
| 12.                                                   | $\frac{4}{7}$ $\frac{5}{9}$   |         |
|                                                       |                               | Answer: |

Questions 10-12: Compare the two fractions. (<, >, =)





(continued)







(continued)



**Questions 16-18:** Add and subtract the mixed numbers.



(continued)



Questions 19-21: Multiply the fraction and whole number.





(continued)



**Questions 22-24:** Add and subtract the mixed numbers.



(continued)

#### Questions 25-27: Multiply the fractions.







(continued)



**Questions 28-30:** Divide the fractions by whole numbers.





(continued)



Questions 31-33: Write the answer to each division problem.





(continued)