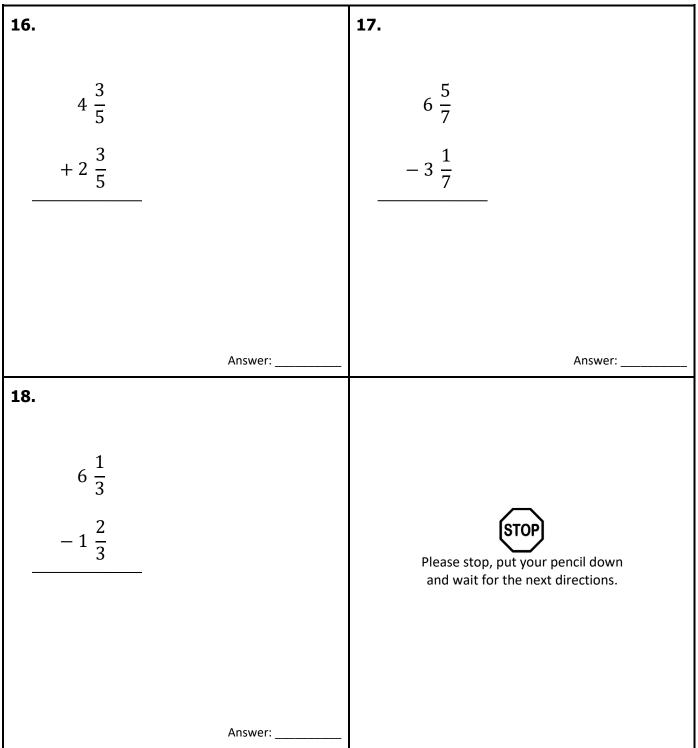

Questions 10-12: Compare the two fractions. (<, >, =)

(continued)

(continued)

**Questions 16-18:** Add and subtract the mixed numbers.

(continued)

Questions 19-21: Multiply the fraction and whole number.

(continued)