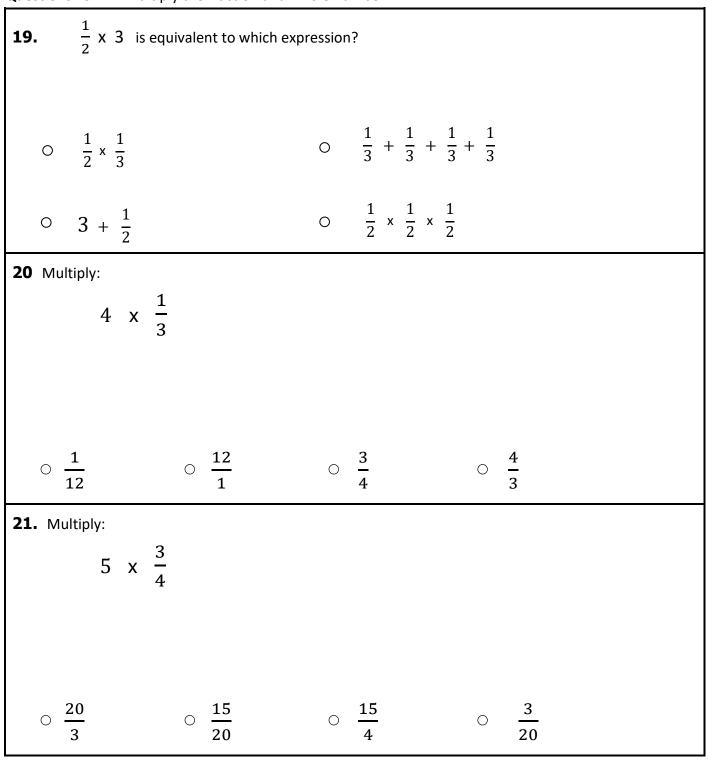

Questions 10-12: Compare the two fractions. (<, >, =)

(continued)

(continued)

**Questions 16-18:** Add and subtract the mixed numbers.

(continued)

Questions 19-21: Multiply the fraction and whole number.

(continued)