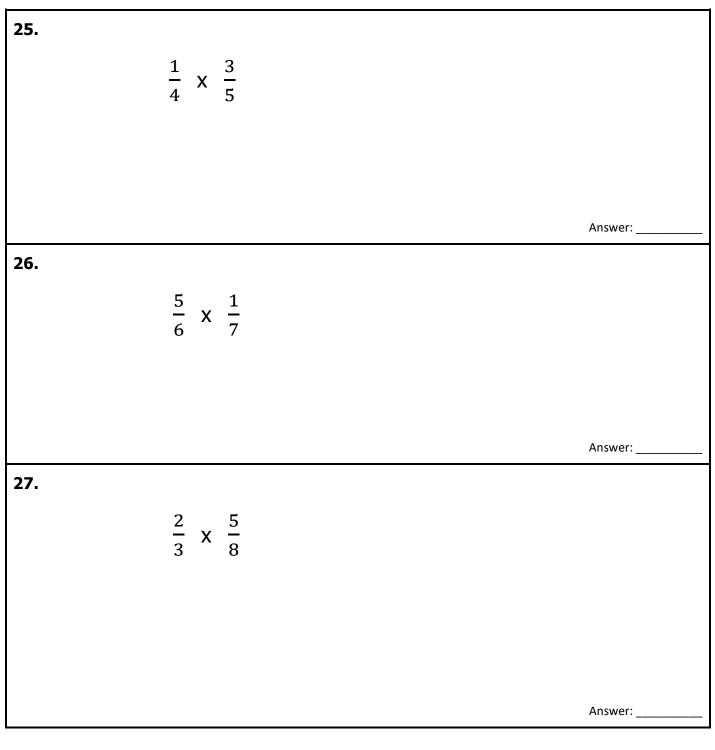

#### Questions 25-27: Multiply the fractions.

(continued)

**Questions 28-30:** Divide the fractions by whole numbers.

(continued)

Questions 31-33: Write the answer to each division problem.

(continued)