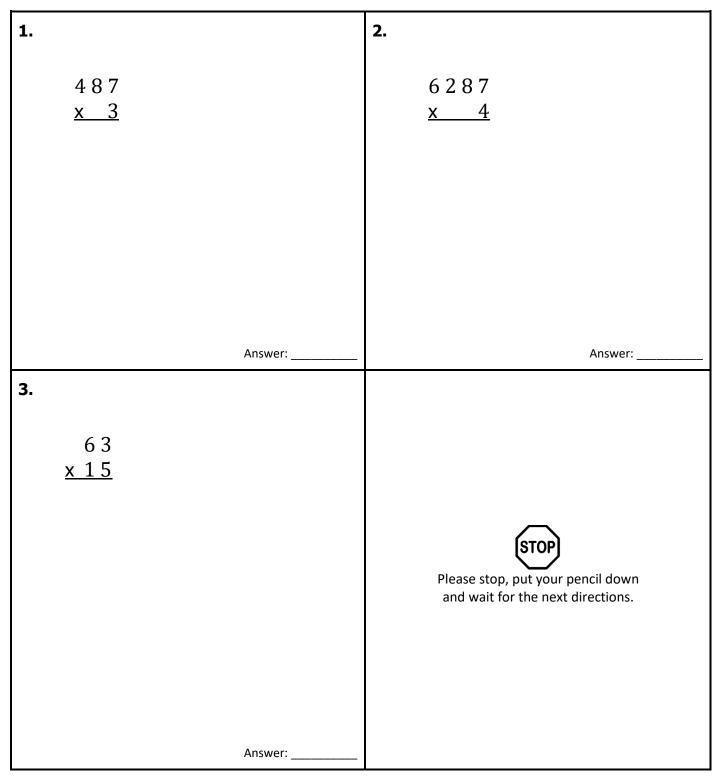

# 7<sup>th</sup> Grade Tier 3 Screener - Winter

**Questions 1-3:** Multiply the multi-digit numbers.

(continued)

(continued)

(continued)

Questions 10-12: Divide the multi-digit numbers.

(continued)

Questions 13-15: Evaluate the expression.