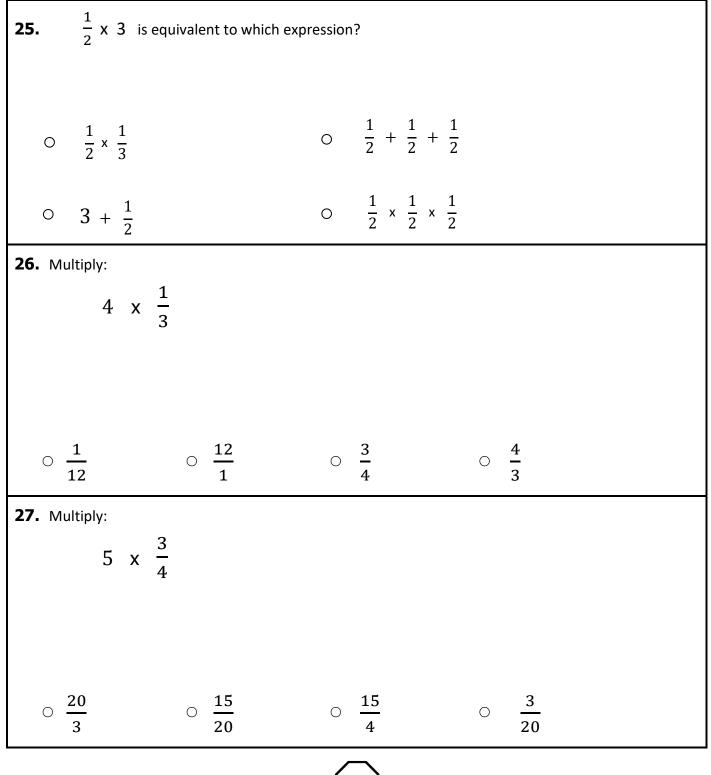

### Questions 25-27: Multiply the fraction and whole number.

Please stop, put your pencil down and wait for the next directions.

© OAISD, November 2020

(continued)

**Questions 28-30:** Add and subtract the mixed numbers.