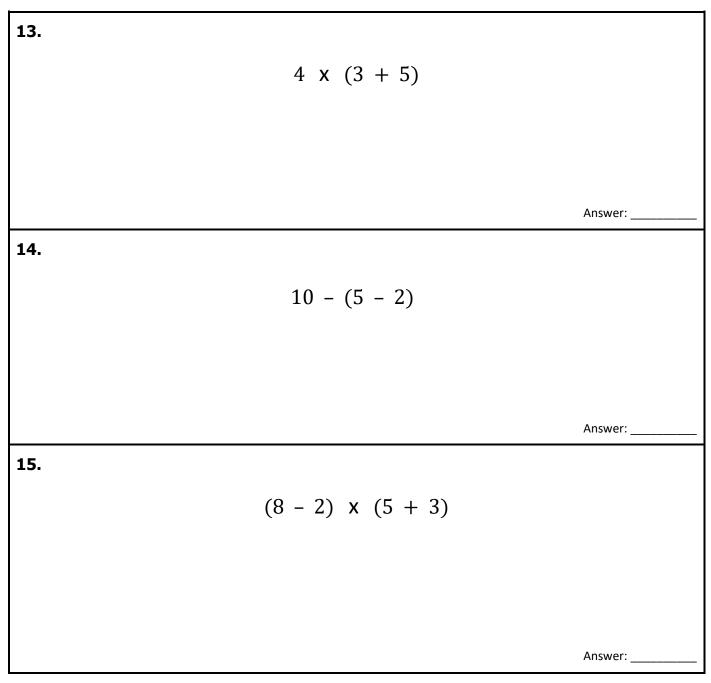

# 7<sup>th</sup> Grade Tier 3 Screener - Winter

**Questions 1-3:** Multiply the multi-digit numbers.

(continued)

(continued)

(continued)

Questions 10-12: Divide the multi-digit numbers.

(continued)

Questions 13-15: Evaluate the expression.