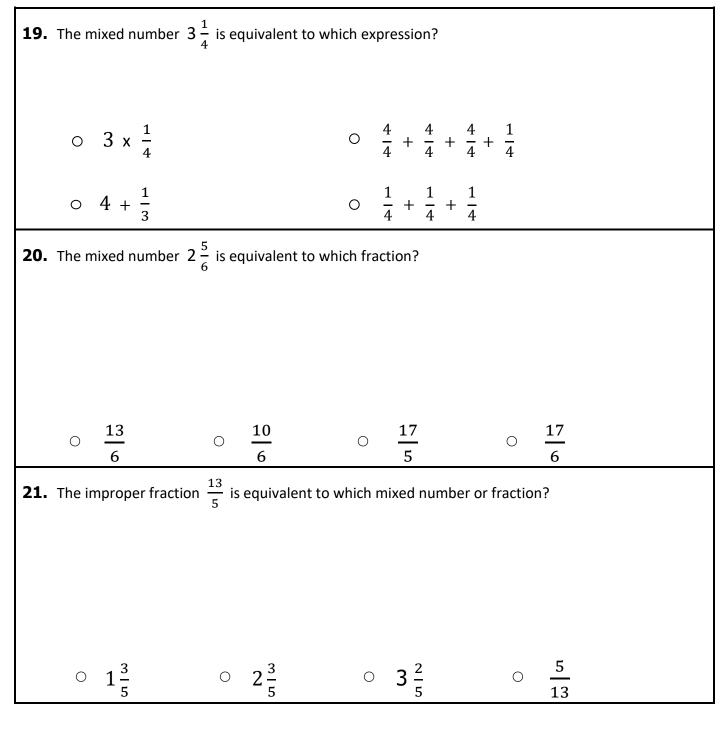

### Questions 19-21: Find equal values of the mixed number and improper fraction.

(continued)

**Questions 22-24:** Add and subtract the mixed numbers.

(continued)