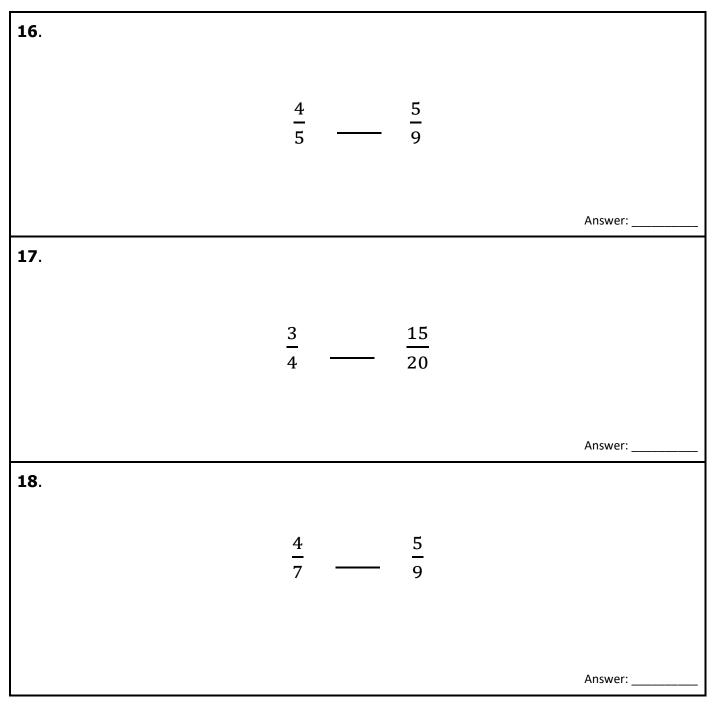

Name \_\_\_\_\_

# 7<sup>th</sup> Grade Tier 3 Screener - Winter

**Questions 1-3:** Multiply the multi-digit numbers.





(continued)







(continued)







(continued)

Questions 10-12: Divide the multi-digit numbers.





(continued)

Questions 13-15: Evaluate the expression.







(continued)

#### Questions 16-18: Compare the two fractions. (<, >, =)







(continued)

### Questions 19-21: Find equal values of the mixed number and improper fraction.







(continued)



**Questions 22-24:** Add and subtract the mixed numbers.



(continued)

### Questions 25-27: Multiply the fraction and whole number.





Please stop, put your pencil down and wait for the next directions.

© OAISD, November 2020



(continued)



**Questions 28-30:** Add and subtract the mixed numbers.



(continued)

#### Questions 31-33: Multiply the fractions.







(continued)









(continued)