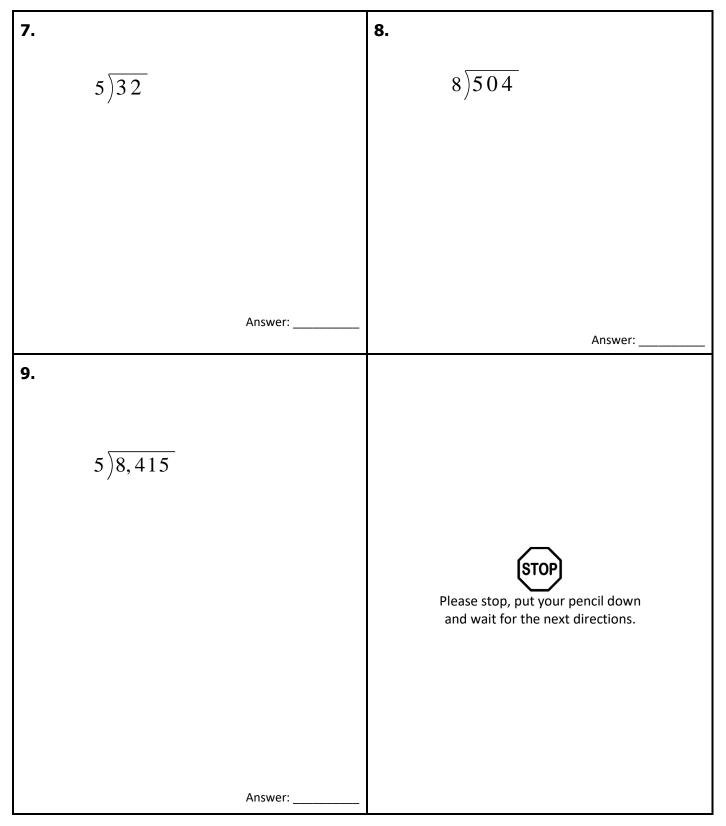

# 7<sup>th</sup> Grade Tier 3 Screener - Winter

**Questions 1-3:** Multiply the multi-digit numbers.

(continued)

(continued)

(continued)

Questions 10-12: Divide the multi-digit numbers.

(continued)

Questions 13-15: Evaluate the expression.