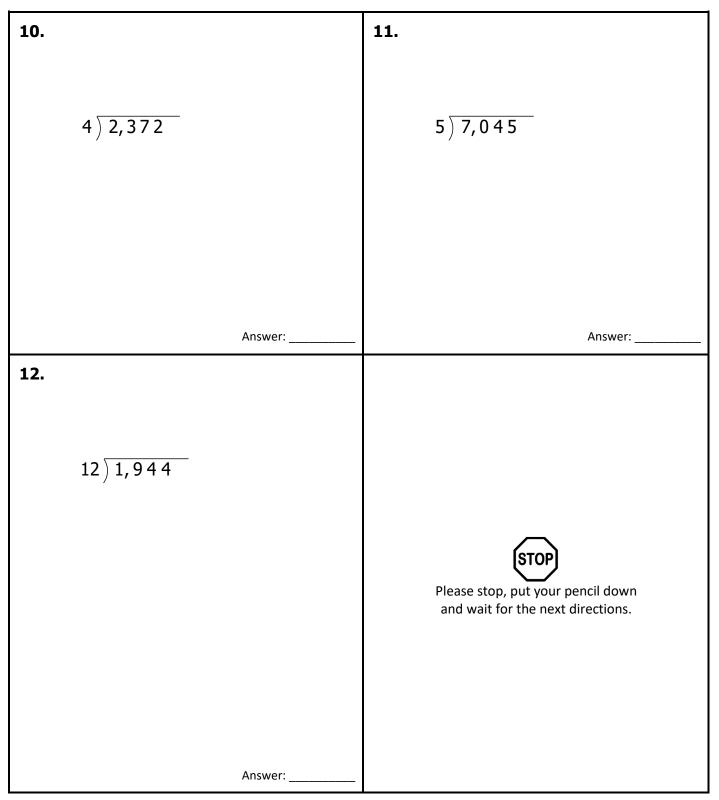

# 7<sup>th</sup> Grade Tier 3 Screener - Winter

**Questions 1-3:** Multiply the multi-digit numbers.

(continued)

(continued)

(continued)

Questions 10-12: Divide the multi-digit numbers.

(continued)

Questions 13-15: Evaluate the expression.