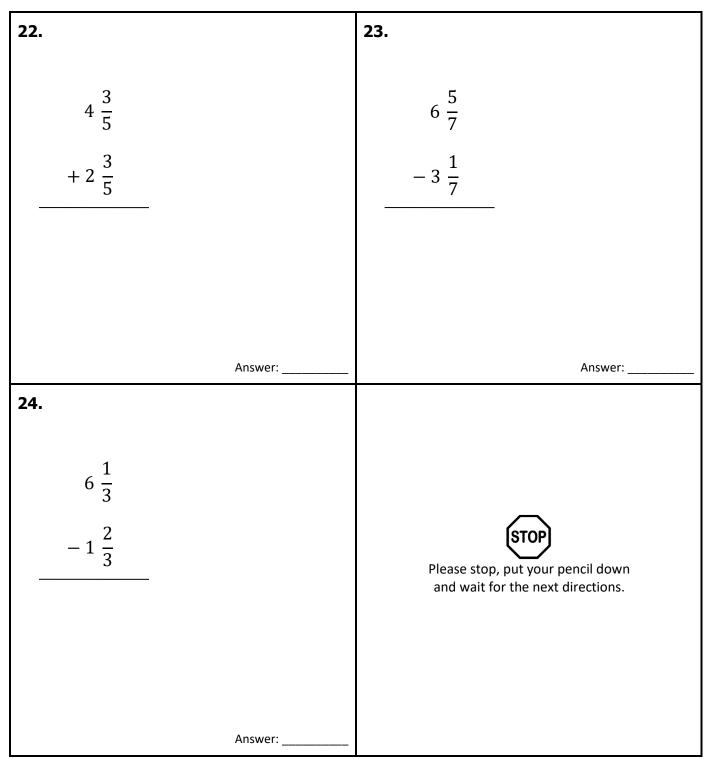

### Questions 19-21: Find equal values of the mixed number and improper fraction.

(continued)

**Questions 22-24:** Add and subtract the mixed numbers.

(continued)