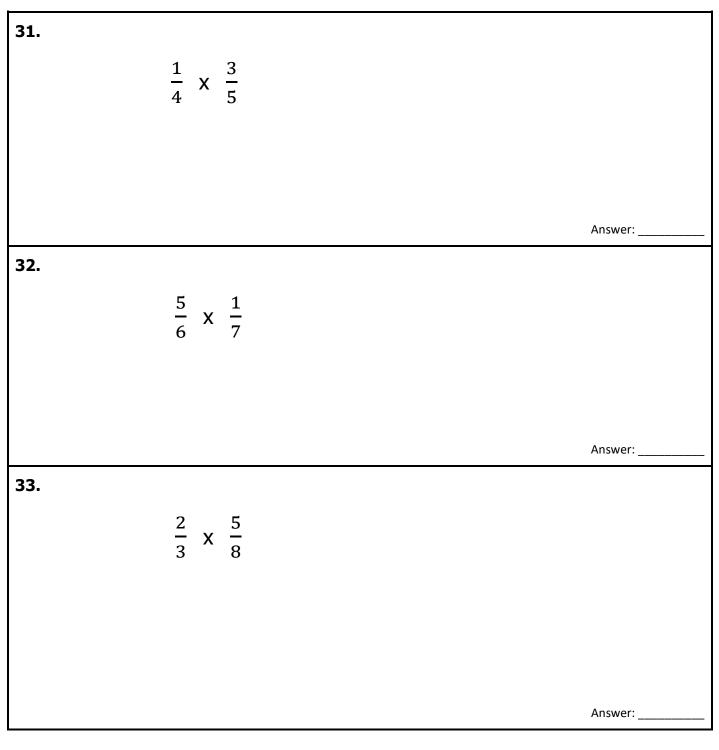

- Winter

**Questions 1-3:** Multiply the multi-digit numbers.





(continued)







(continued)







(continued)

Questions 10-12: Divide the multi-digit numbers.





(continued)

Questions 13-15: Evaluate the expression.







(continued)

#### Questions 16-18: Compare the two fractions. (<, >, =)







(continued)

### Questions 19-21: Find equal values of the mixed number and improper fraction.







(continued)



**Questions 22-24:** Add and subtract the mixed numbers.



(continued)

### Questions 25-27: Multiply the fraction and whole number.





Please stop, put your pencil down and wait for the next directions.

© OAISD, November 2020



(continued)



**Questions 28-30:** Add and subtract the mixed numbers.



(continued)

#### Questions 31-33: Multiply the fractions.







(continued)









(continued)