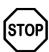

<

=

9.

>

<

=

(continued)

Questions 10-12: Find the number shown by the base ten blocks.

STOP

(continued)