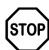

<

=

9.

>

<

=

(continued)

Questions 10-12: Find the number shown by the base ten blocks.

STOP

(continued)