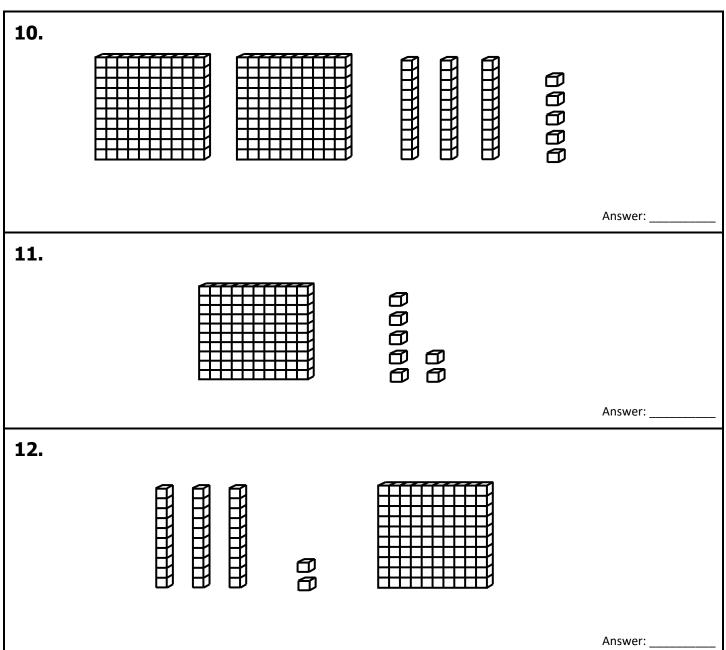

<

=

9.

>

<

=

(continued)

Questions 10-12: Find the number shown by the base ten blocks.

STOP

(continued)