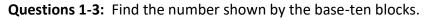

#### Questions 4-6: Mentally add and subtract by 10.

(continued)

Questions 7-9: Compare the numbers. (<, >, =)

(continued)

Questions 10-12: Find the number shown by the base ten blocks.

(continued)