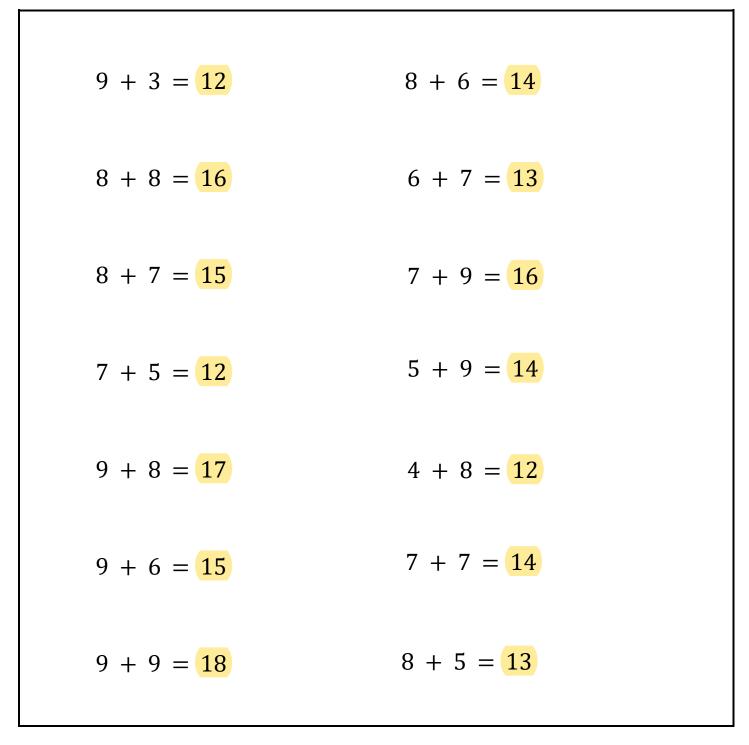

#### 27. When you are told to begin, answer as many as you can in 1 minute.

(continued)