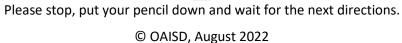

#### Questions 22-24: Subtract the numbers.

(continued)

25. When you are told to begin, answer as many as you can in 1 minute.

(continued)