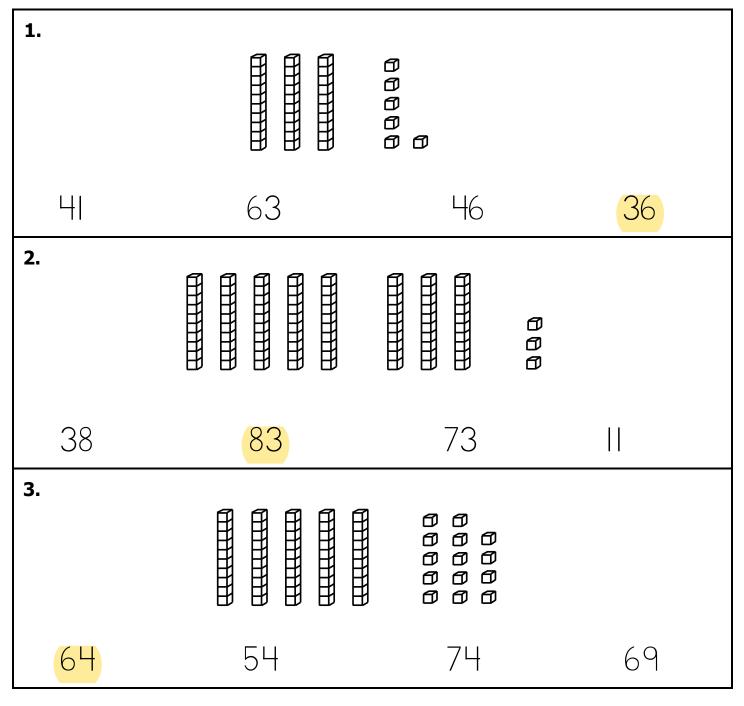

#### Questions 4-6: Mentally add and subtract by 10.

(continued)

Questions 7-9: Compare the numbers. (<, >, =)

(continued)

Questions 10-12: Find the number shown by the base ten blocks.

(continued)