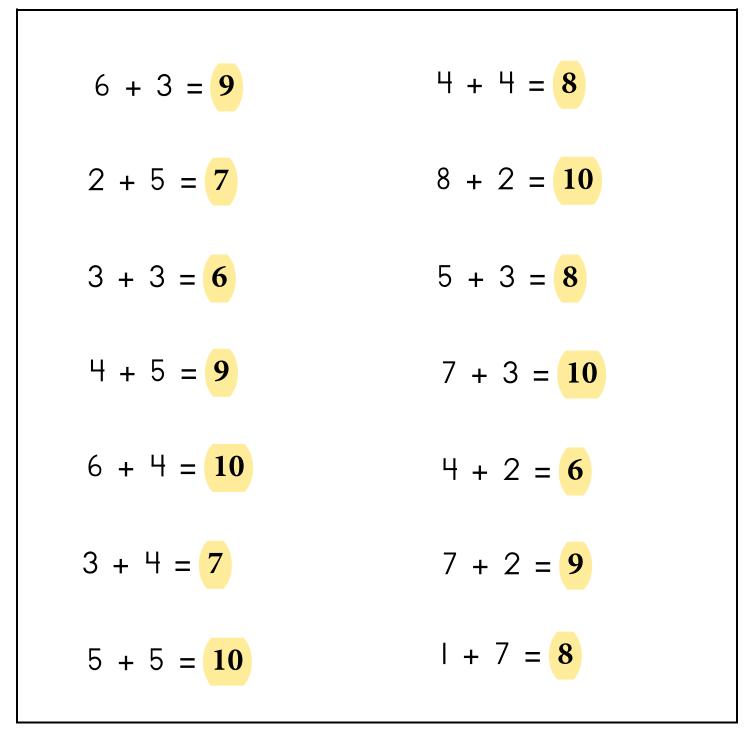

#### **26.** When you are told to begin, answer as many as you can in 1 minute.

STOP

(continued)