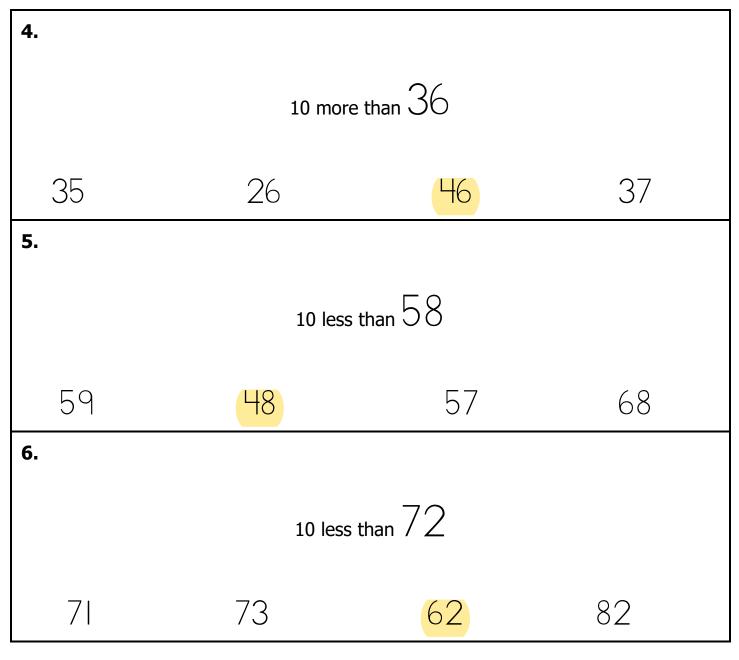

#### Questions 4-6: Mentally add and subtract by 10.

(continued)

Questions 7-9: Compare the numbers. (<, >, =)

(continued)

Questions 10-12: Find the number shown by the base ten blocks.

(continued)