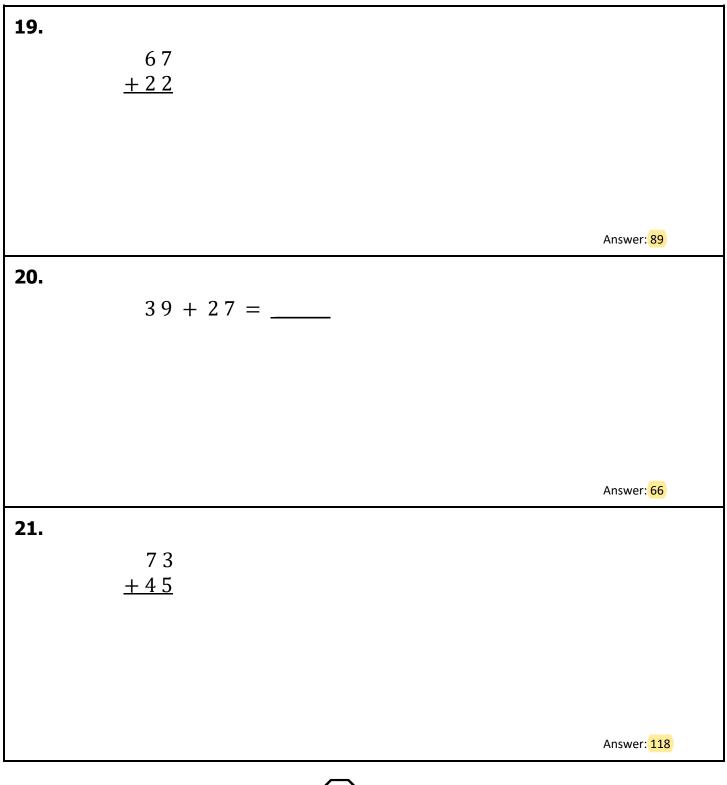

(continued)

Questions 19-21: Add the numbers.

Please stop, put your pencil down and wait for the next directions.

© OAISD, August 2022

(continued)