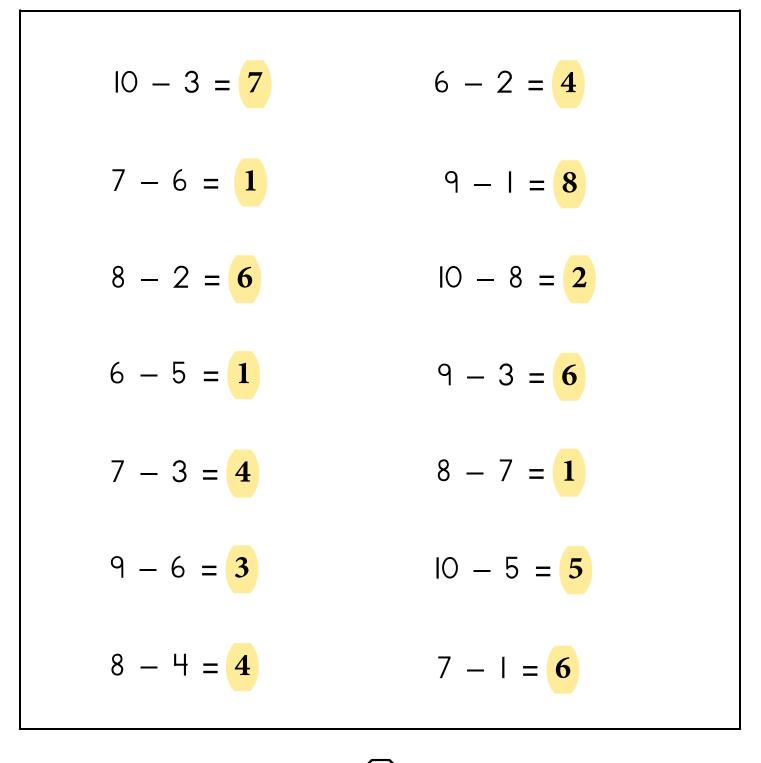

#### **28.** When you are told to begin, answer as many as you can in 1 minute.

| 12 - 3 = 9 | 11 - 8 = 3 |
|------------|------------|
| 13 - 9 = 4 | 14 - 5 = 9 |
| 16 - 8 = 8 | 12 - 9 = 3 |
| 11 - 7 = 4 | 15 - 8 = 7 |
| 12 - 6 = 6 | 11 - 2 = 9 |
| 16 - 9 = 7 | 13 - 5 = 8 |
| 15 - 6 = 9 | 14 - 7 = 7 |