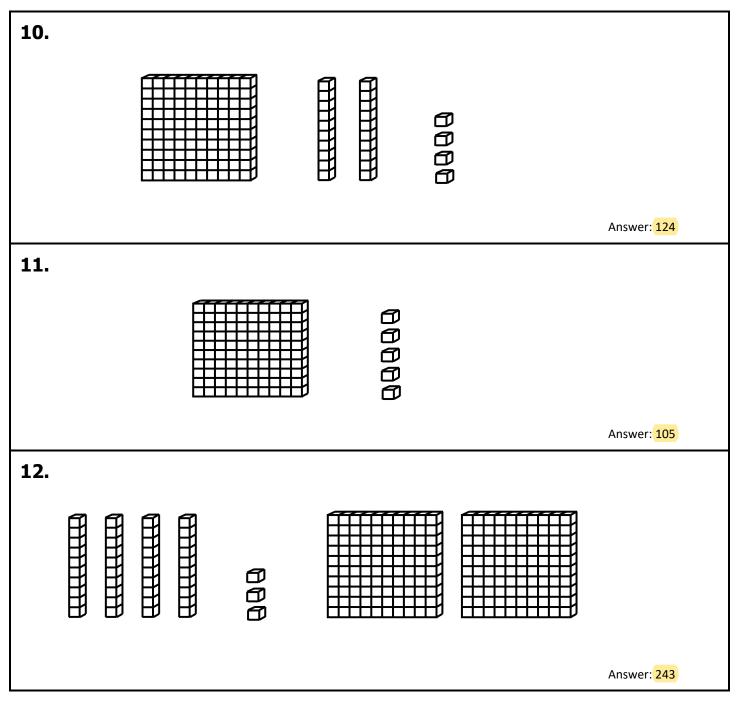

#### Questions 4-6: Mentally add and subtract by 10.

(continued)

Questions 7-9: Compare the numbers. (<, >, =)

(continued)

Questions 10-12: Find the number shown by the base ten blocks.

(continued)