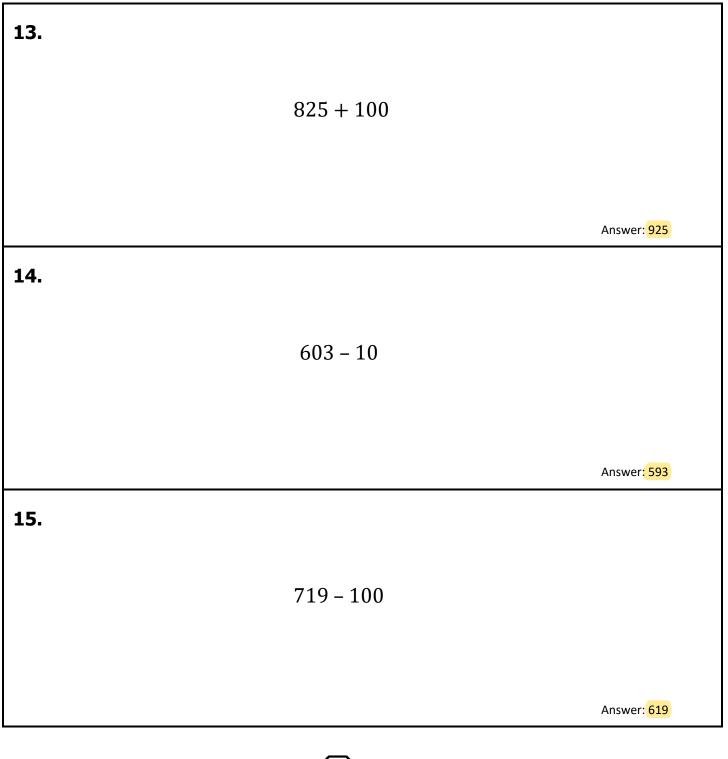

#### Questions 13-15: Mentally add and subtract by 10 or 100.

(continued)

Questions 16-18: Compare the numbers. (<, >, =)

| 16. |         |                           |
|-----|---------|---------------------------|
|     | 476 483 |                           |
|     |         | Answer: <mark>&lt;</mark> |
| 17. |         |                           |
|     | 683 679 |                           |
|     |         | Answer: <mark>&gt;</mark> |
| 18. |         |                           |
|     | 502 298 |                           |
|     |         | Answer: <mark>&gt;</mark> |