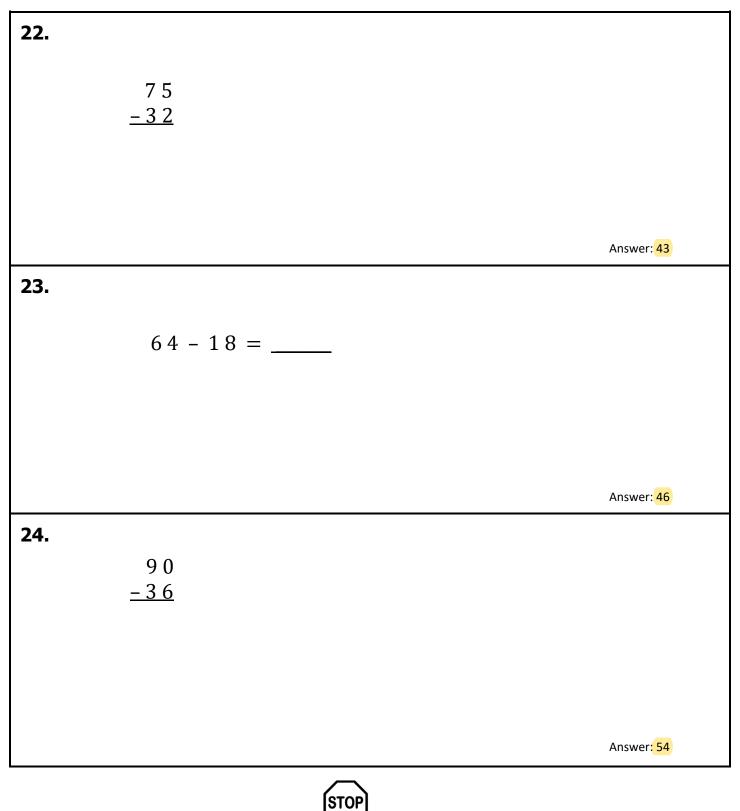

#### Questions 22-24: Subtract the numbers.

(continued)

25. When you are told to begin, answer as many as you can in 1 minute.

(continued)