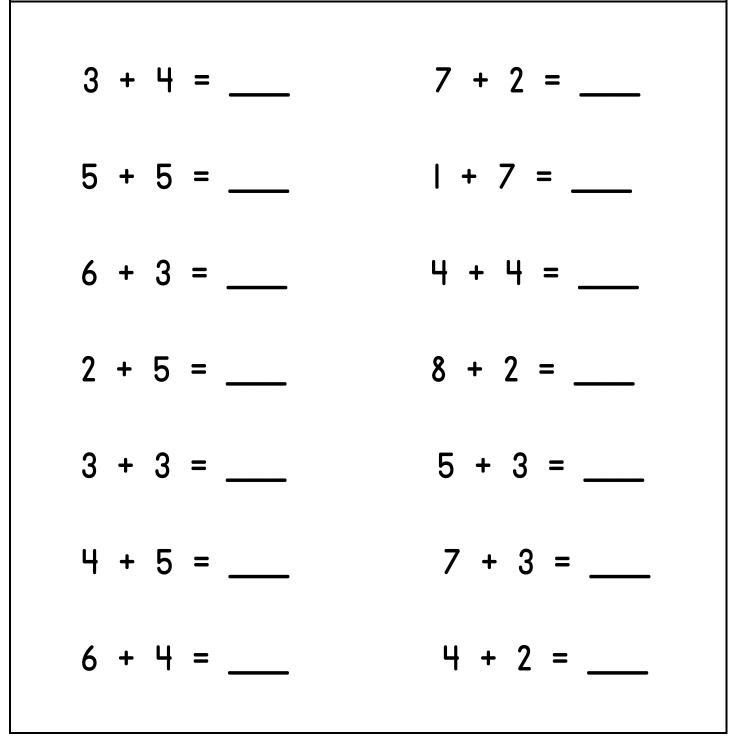

#### **22.** When you are told to begin, answer as many as you can in 1 minute.

(continued)