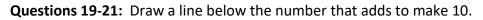

(continued)

Questions 16-18: Draw a line below the answer choice that is 10 more or 10 less than each number.

(continued)

(continued)