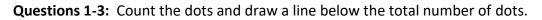

#### Questions 4-6: Draw a line below the number that is greater or less.

(continued)

Questions 7-9: Draw a line below the answer choice that is equal to the total number of dots.

STOP

(continued)

(continued)