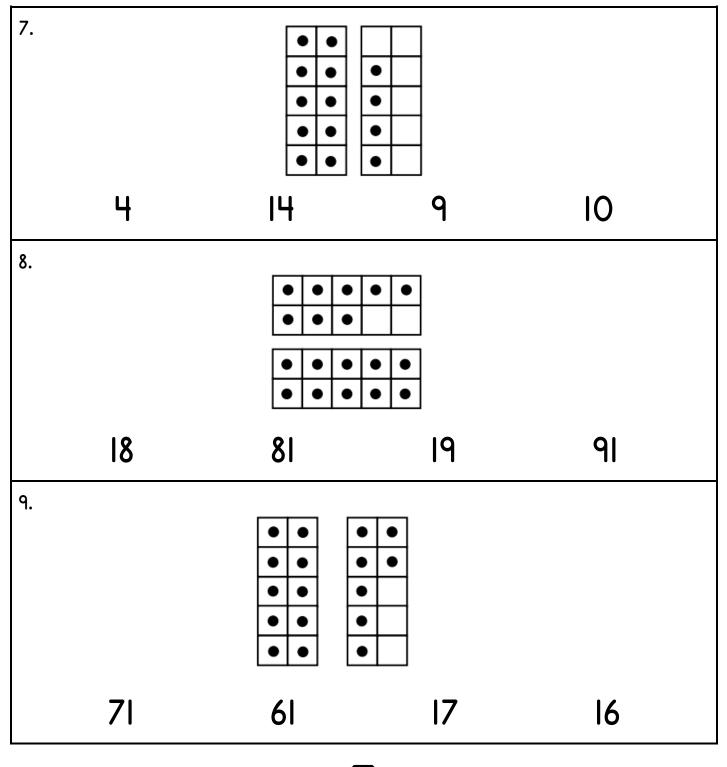

#### Questions 4-6: Draw a line below the number that is greater or less.

(continued)

Questions 7-9: Draw a line below the answer choice that is equal to the total number of dots.

STOP

(continued)

(continued)