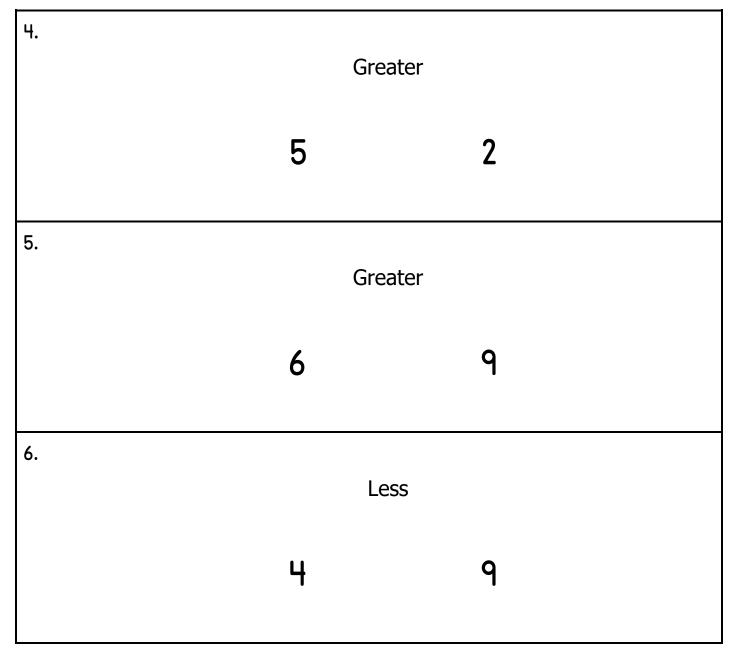

#### Questions 4-6: Draw a line below the number that is greater or less.

(continued)

Questions 7-9: Draw a line below the answer choice that is equal to the total number of dots.

STOP

(continued)

(continued)