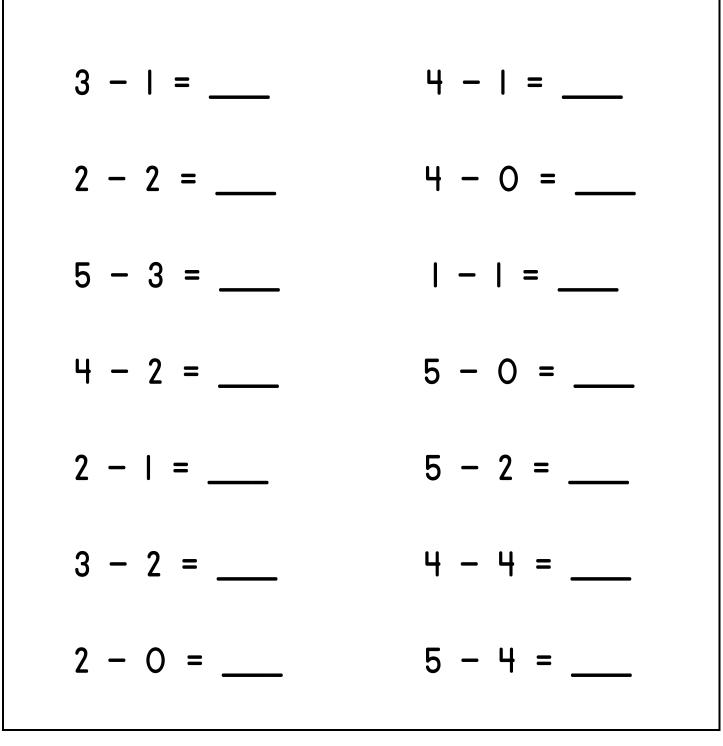

#### **24.** When you are told to begin, answer as many as you can in 1 minute.

(continued)

#### **24.** When you are told to begin, answer as many as you can in 1 minute.