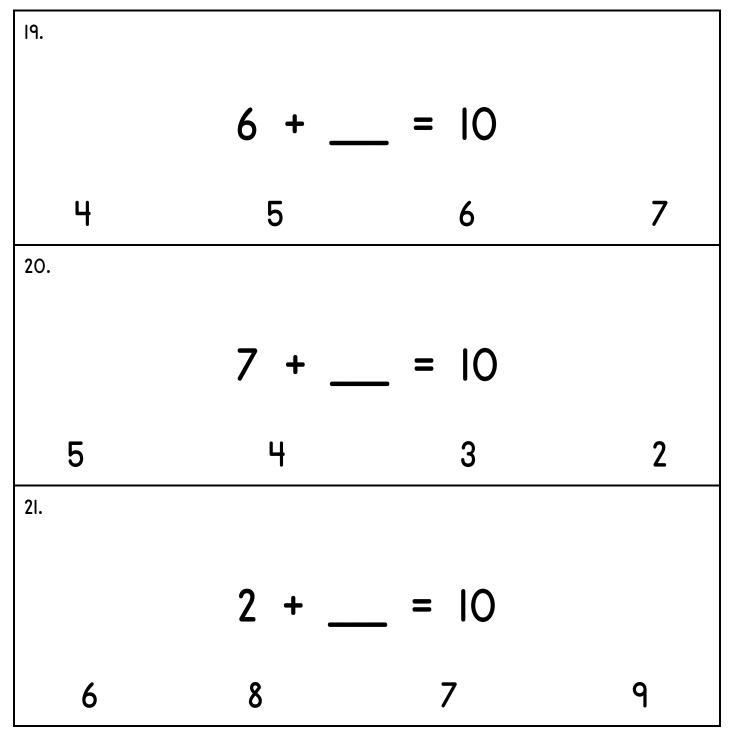

#### **22.** When you are told to begin, answer as many as you can in 1 minute.

(continued)

#### **24.** When you are told to begin, answer as many as you can in 1 minute.

(continued)

#### **24.** When you are told to begin, answer as many as you can in 1 minute.