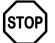

#### Questions 4-6: Draw a line below the number that is greater or less.

(continued)

Questions 7-9: Draw a line below the answer choice that is equal to the total number of dots.

STOP

(continued)

(continued)