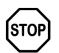

(continued)

Questions 16-18: Draw a line below the answer choice that is 10 more or 10 less than each number.

(continued)

(continued)