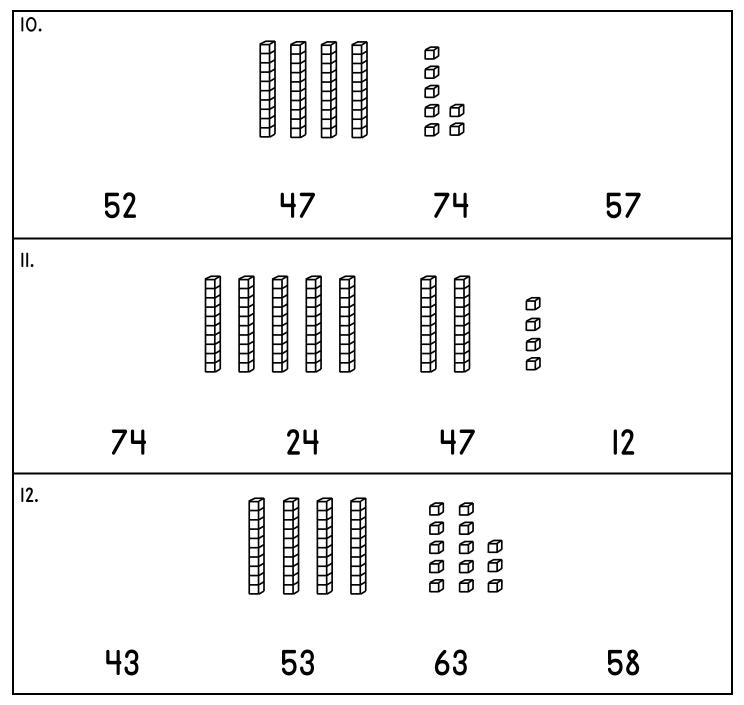

(continued)

Questions 16-18: Draw a line below the answer choice that is 10 more or 10 less than each number.

(continued)

(continued)