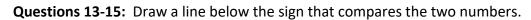

#### Questions 4-6: Draw a line below the number that is greater or less.

(continued)

Questions 7-9: Draw a line below the answer choice that is equal to the total number of dots.

STOP

(continued)

(continued)