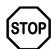

STOP

(continued)

Questions 10-12: Draw a line below the number shown by the base-ten blocks.

STOP

(continued)