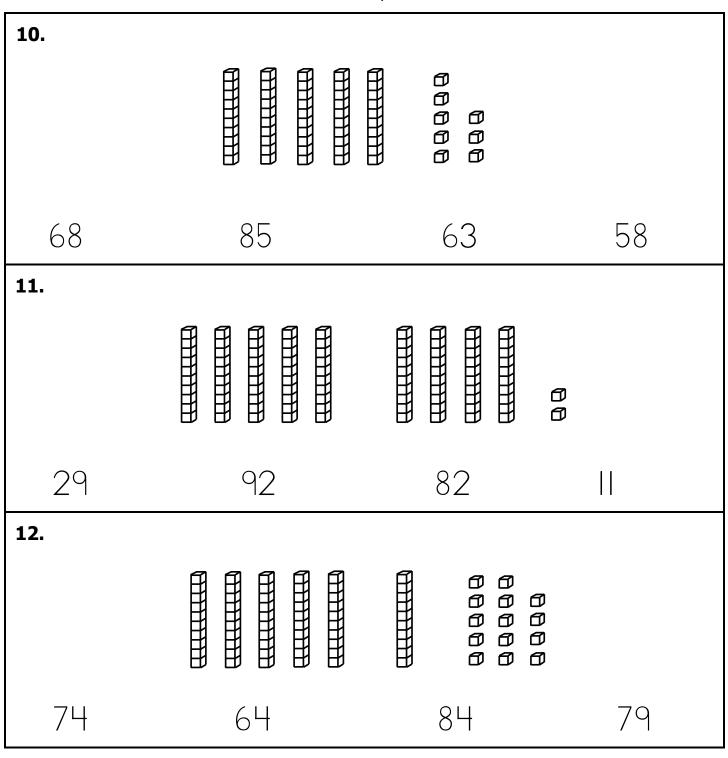

STOP

(continued)

Questions 10-12: Draw a line below the number shown by the base-ten blocks.

STOP

(continued)