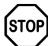

STOP

(continued)

Questions 10-12: Draw a line below the number shown by the base-ten blocks.

STOP

(continued)