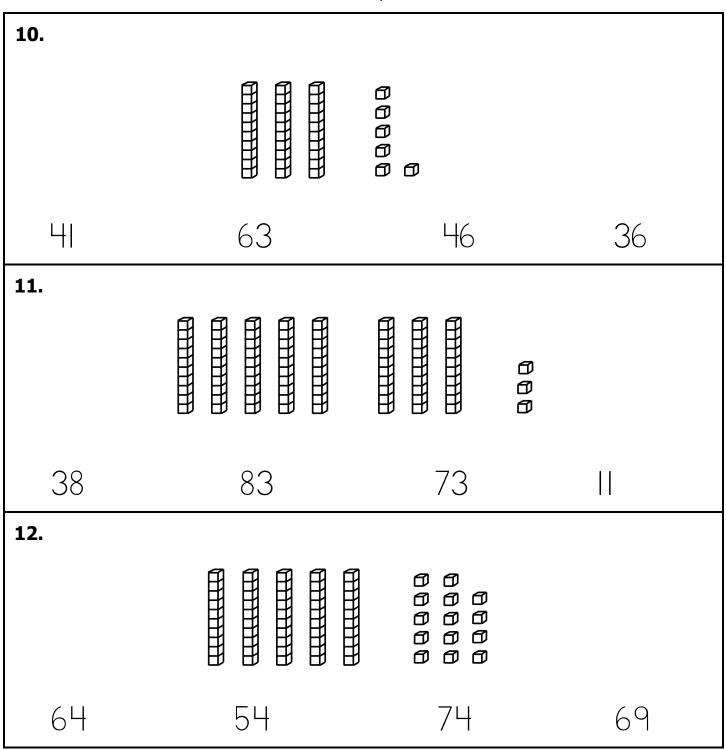

STOP

(continued)

Questions 10-12: Draw a line below the number shown by the base-ten blocks.

STOP

(continued)