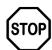

STOP

(continued)

Questions 10-12: Draw a line below the number shown by the base-ten blocks.

STOP

(continued)