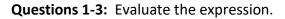

Please stop, put your pencil down and wait for the next directions.



(continued)



**Questions 4-6:** Multiply the multi-digit numbers.



(continued)

**Questions 7-9:** Divide the multi-digit numbers.

| 7. |          |         | 8.                                                                  |
|----|----------|---------|---------------------------------------------------------------------|
|    |          |         |                                                                     |
|    | 5)2,285  |         | 4 ) 9,652                                                           |
|    |          |         |                                                                     |
|    |          |         |                                                                     |