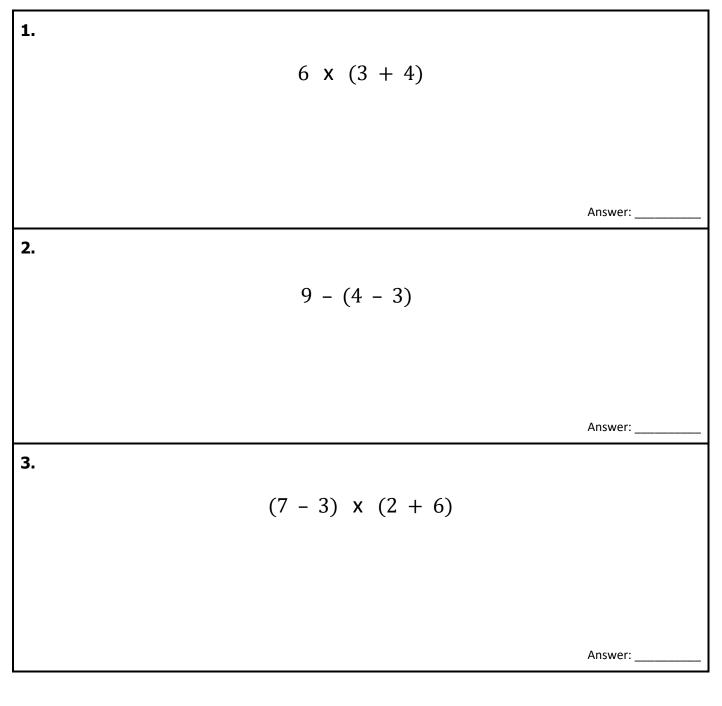

Please stop, put your pencil down and wait for the next directions.

(continued)

**Questions 4-6:** Multiply the multi-digit numbers.

(continued)

**Questions 7-9:** Divide the multi-digit numbers.

| 7. |          |         | 8.                                                                  |
|----|----------|---------|---------------------------------------------------------------------|
|    |          |         |                                                                     |
|    | 5)2,285  |         | 4 ) 9,652                                                           |
|    |          |         |                                                                     |
|    |          |         |                                                                     |
|    |          |         |                                                                     |
|    |          | Answer: | Answer:                                                             |
| 9. |          |         |                                                                     |
|    |          |         |                                                                     |
|    | 15)2,760 |         |                                                                     |
|    |          |         | ~                                                                   |
|    |          |         | STOP                                                                |
|    |          |         | Please stop, put your pencil down and wait for the next directions. |
|    |          |         |                                                                     |
|    |          |         |                                                                     |
|    |          |         |                                                                     |
|    |          | Answer: |                                                                     |