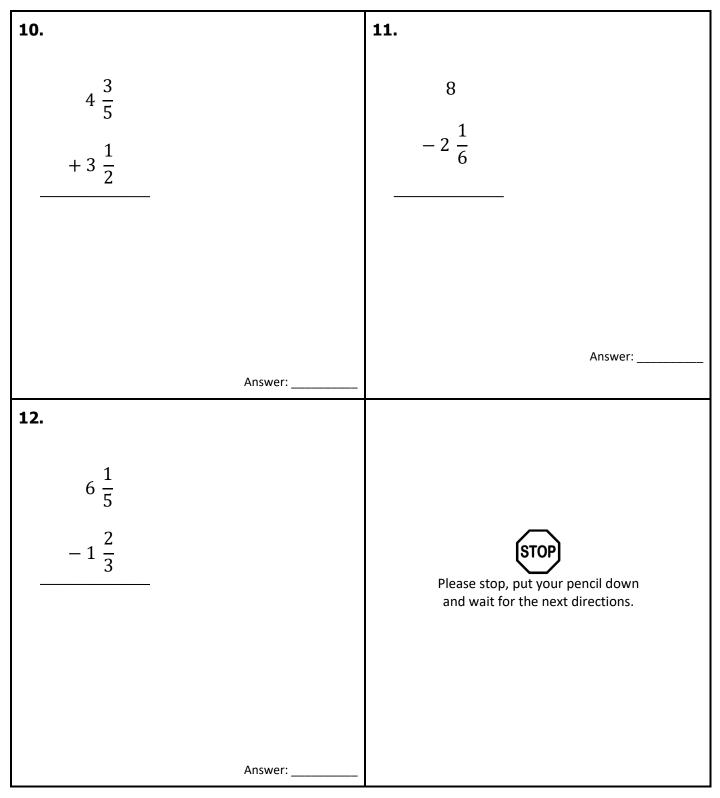

(continued)

**Questions 10-12:** Add and subtract the mixed numbers.

(continued)

Questions 13-15: Multiply the fractions.

STOP

(continued)

Please stop, put your pencil down and wait for the next directions.