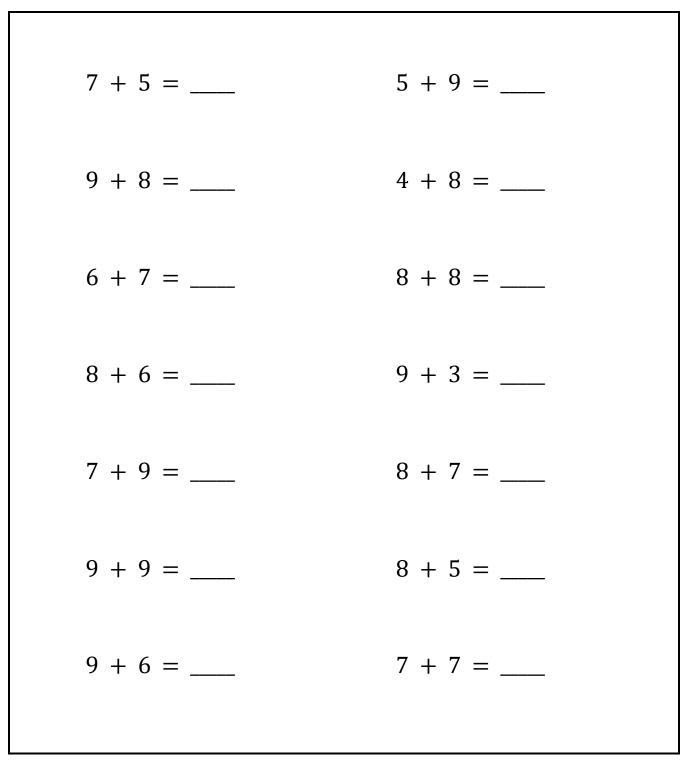

Please stop, put your pencil down and wait for the next directions.

ISTOP

(continued)

**Question 17.** When you are told to begin, answer as many as you can in 1 minute.