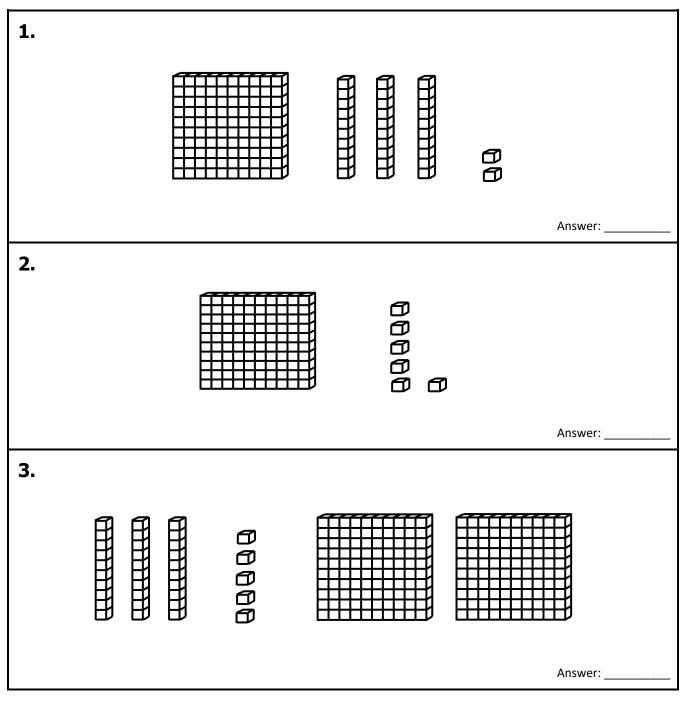

Questions 1-3: Find the number shown by the base ten blocks.

(continued)

Questions 4-6: Mentally add and subtract by 10 or 100.

| 4. |           |         |
|----|-----------|---------|
|    | 836 + 100 |         |
|    |           |         |
| 5. |           | Answer: |
|    | 705 – 10  |         |
|    |           |         |
|    |           | Answer: |
| 6. |           |         |
|    | 628 - 100 |         |
|    |           |         |
|    |           | Answer: |