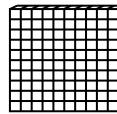

Questions 1-3: Find the number shown by the base ten blocks.

1.

0000

Answer: \_\_\_\_\_

2.

39999

Answer: \_\_

3.

999

Answer: \_\_\_\_\_

(continued)