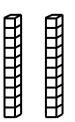

Questions 1-3: Find the number shown by the base ten blocks.

1.

0000

Answer: \_\_\_\_\_

2.

39999

Answer: \_\_

3.

999

Answer: \_\_\_\_\_

(continued)