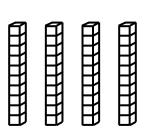

Questions 1-3: Find the number shown by the base ten blocks.

1.

0000

Answer: \_\_\_\_\_

2.

39999

Answer: \_\_

3.

999

Answer: \_\_\_\_\_

(continued)