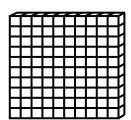

Questions 1-3: Find the number shown by the base ten blocks.

1.

0000

Answer: \_\_\_\_\_

2.

39999

Answer: \_\_

3.

999

Answer: \_\_\_\_\_

(continued)