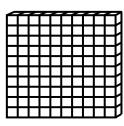

Questions 1-3: Find the number shown by the base ten blocks.

1.

0000

Answer: \_\_\_\_\_

2.

39999

Answer: \_\_

3.

999

Answer: \_\_\_\_\_

(continued)